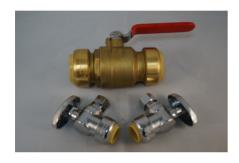

## Easy Grip ® Push Style Fittings and Valves

- 1/2" thru 2" Full Port Ball Valves
- 1/4 Turn Angle and Straight Stops—1/2 CTS x 3/8 Compression
- Lead Free DZR Brass