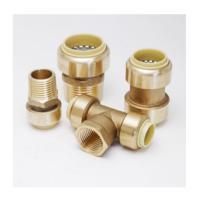

## **NEW -FITTINGS NOW AVAILABLE THROUGH 2"**

- Full Range of fitting in 1/2" through 2"
- No Lead Brass Construction
- Removable Fitting Tool available
- Use on Copper, Pex and CPVC